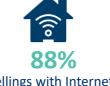

**Dwellings with Internet** connection (2016)

Eligible respondents

774

7,719

1,853

28,432

Families with income of less than \$650/week

| %<br>respondents |  | Higher education         | Eligible<br>respondents | %<br>respondents |
|------------------|--|--------------------------|-------------------------|------------------|
| 2%               |  | Cert I/II/nfd            | 978                     | 4%               |
| 20%              |  | Cert III/IV              | 4,576                   | 20%              |
| 5%               |  | Advanced Diploma/Diploma | 4,098                   | 18%              |
| 73%              |  | Grad Diploma/Certificate | 854                     | 4%               |
|                  |  | Bachelor Degree          | 8,929                   | 38%              |
|                  |  | Post Grad Degree         | 3,898                   | 17%              |