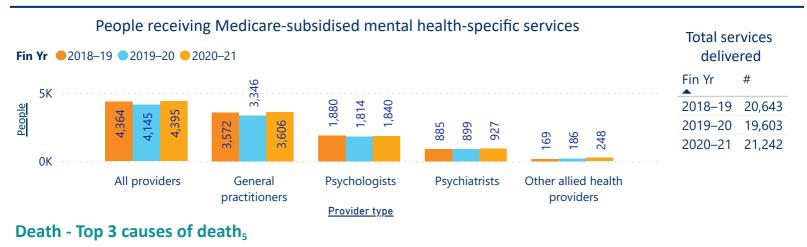

#### **Mental health**<sub>4</sub>

Crude rate per 100,000

#### 1. Coronary heart disease(64.3) 2. Dementia(56.7) 3. Cerebrovascular disease(26.7)

SOURCES: 1 ABS 2021 Census, Datapacks, retrieved 01/12/22, <www.abs.gov.au/census/find-census-data/datapacks>, 2 Queensland Government Statistician's Office, Regional Database, retrieved 5/12/22, <www.agso.qld.au> | 3 Australian Early Development Census, Data, retrieved 5/12/22, <ww.aedc.gov.au/early-childhood> | 4 AIHW, Medicare-subsidised mental health specific services ,retrieved 5/12/22, <www.aihw.gov.au/mental-health/topic-areas/medicare-subsided-services> | 5 AIHW, MORT Death data 2016-20, retrieved 10/10/22, <www.aihw.gov.au>