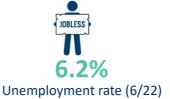

#### Social determinants<sub>2.1</sub>

| 95% |  |
|-----|--|

Dwellings with at least 1 vehicle

Education

Didn't go to school

Yr10 or below

Yr11/equiv

Yr12/equiv