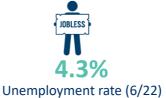

| 70    | 0.7%           | 8,769          | 93.6%          | 532        | 5.7%           | 9,371  | (Approximates)                          |
| Total pop | 1,237 | 1.6%           | 75,162         | 94.7%          | 2,985      | 3.8%           |        | ,,,,,,,,,,,,,,,,,,,,,,,,,,,,,,,,,,,,,,, |

#### **Priority Populations**<sub>1</sub>

Ancestry Count English 27,511 Australian 23,176 54,389 15,859 809 Irish 11,931 20.0% 68.5% 27.5% Scottish 9,013 Speak other German 4,628 Born in Australia Born elsewhere languages at home (excludes Not Stated)

#### Social determinants<sub>2,1</sub>



Dwellings with at least 1 vehicle

Education

Didn't go to school

Yr10 or below

Yr11/equiv

Yr12/equiv



Dwellings with Internet connection (2016)

Eligible respondents

328

9,293

2,860

52,322



**Top 5 Ancestries** 



4.4%

**Require** assistance

with core functions

Families with income of less than \$650/week

| %<br>respondents | Higher education         | Eligible<br>respondents | %<br>respondents |
|------------------|--------------------------|-------------------------|------------------|
| 1%               | Cert I/II/nfd            | 1,512                   | 3%               |
| 14%              | Cert III/IV              | 7,276                   | 16%              |
| 4%               | Advanced Diploma/Diploma | 6,188                   | 14%              |
| 81%              | Grad Diploma/Certificate | 2,880                   | 6%               |
|                  | Bachelor Degree          | 20,176                  | 44%              |
|                  | Post