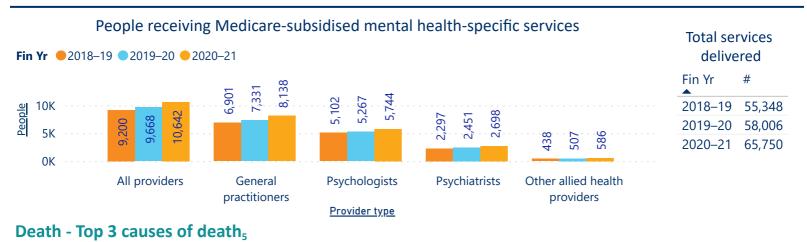

betes685.5%2,2012.9%210.7%Heart Disease383.1%2,2873.0%1770.6%Kidney Disease141.1%4940.7%00.0%Lung Condition302.4%9601.3%140.5%Stroke121.0%5710.8%100.3%Other13210.7%6,6198.8%230.8%None64151.8%49,05865.3%1244.2% | Health ConditionCount%Count%Count%CountArthritis594.8%4,4315.9%190.6%4,509Asthma21017.0%6,4328.6%160.5%6,658Cancer312.5%1,9832.6%80.3%2,022Dementia30.2%4500.6%110.4%464Diabetes685.5%2,2012.9%210.7%2,290Heart Disease383.1%2,2873.0%170.6%2,342Kidney Disease141.1%4940.7%00.0%508Lung Condition302.4%9601.3%1440.5%1,004Mental Health Cond25120.3%8,57311.4%270.9%8,851Stroke121.0%5710.8%100.3%593Other13210.7%6,6198.8%230.8%6,774None64151.8%49,05865.3%1244.2%49,823 |

Note not additive across health conditions as people could multi select these in the census

#### Mental health<sub>4</sub>



#### Crude rate per 100,000

#### 1. Coronary heart disease(85.3) 2. Dementia(52.7) 3. Cerebrovascular disease(29.8)

SOURCES: 1 ABS 2021 Census, Datapacks, retrieved 01/12/22, <www.abs.gov.au/census/find-census-data/datapacks>, 2 Queensland Government Statistician's Office, Regional Database, retrieved 5/12/22, <www.agso.qld.au> | 3 Australian Early Development Census, Data, retrieved 5/12/22, <ww.aedc.gov.au/early-childhood> | 4 AIHW, Medicare-subsidised mental health specific services ,retrieved 5/12/22, <www.aihw.gov.au/mental-health/topic-areas/medicare-subsided-services> | 5 AIHW, MORT Death data 2016-20, retrieved 10/10/22, <www.aihw.gov.au>

Note -The ABS data captured in this report presents people as Male or Female, despite the census allowing for non-binary responses. Further