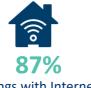

#### Social determinants<sub>2,1</sub>

Dwellings with at least 1 vehicle

Education

Didn't go to school

Yr10 or below

Yr11/equiv

Yr12/equiv

Dwellings with Internet connection (2016)