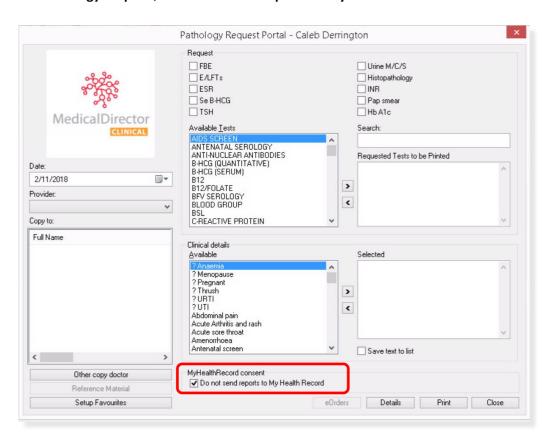

## Request for pathology report not to be sent to My Health Record

## Note:

Your patient may wish for certain pathology reports not to be submitted to My Health Record. We encourage you to discuss this with your patient. This will not affect your current business process of requesting and receiving pathology reports, it simply stops the information being sent to your patient's My Health Record.

1. In Pathology Request, tick Do not send reports to My Health Record.



## **Useful Links:**

My Health Record Pathology Reports
 https://www.myhealthrecord.gov.au/for-healthcare-professionals/pathology-reports

For assistance, contact the Help line on 1800 723 471 (select option 2) www.myhealthrecord.gov.au